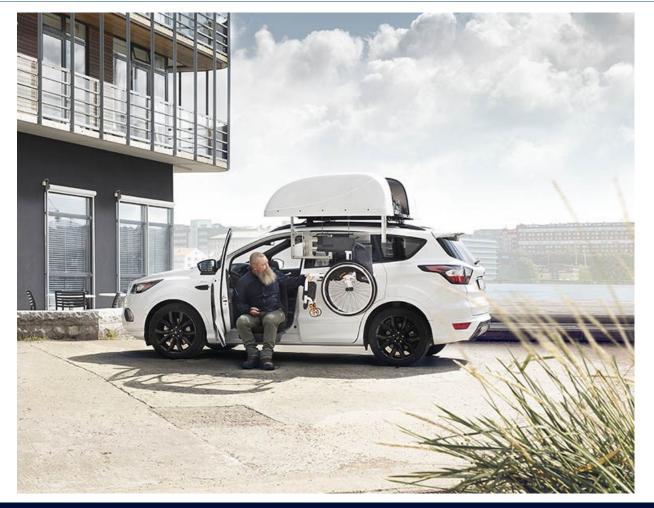

# HOISTING AND STOWING CHAIRTOPPER

Load, transport and retrieve your folding frame wheelchair using a roof top box

The **Chairtopper** is a valet service for your wheelchair. When you get seated into the vehicle, the Chairtopper will take care of your wheelchair with one easy operation. When you are ready to leave at your destination, simply press the push button handset and the Chairtopper will bring your wheelchair back to your door opening position so that you can remain **independent while travelling** to the places you need to be.

The **roof top box design** means that your wheelchair will be safely stored and protected from the elements. Keeping the wheelchair outside of your vehicle means you will always have an **interior free from dirt** or similar from the wheels as well as keeping the full capacity of the interior. The vehicles inside can now be used for what it was designed for, people and luggage.

The Chairtopper is a specifically designed unit for vehicle transport and can be painted to match the vehicles colouring. This product will provide you with the **independence you deserve**.

#### FEATURES

- Left or Right applications
- No permanent modification to your vehicle
- Quick operation in 30 seconds using a push button remote