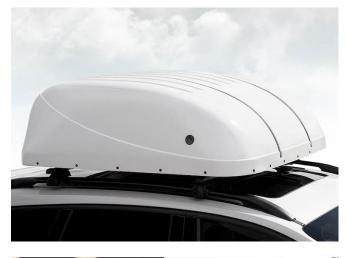

The **roof top box design** means that your wheelchair will be safely stored and protected from the elements. Keeping the wheelchair outside of your vehicle means you will always have an **interior free from dirt** or similar from the wheels as well as keeping the full capacity of the interior. The vehicles inside can now be used for what it was designed for, people and luggage.

### **SPECIFICATIONS**

- 🐞 Unit Weight: 55 kg
- Max lift capacity: 20 kg
- 🐞 Dimensions: 1430mm (L) x 1310mm (W) x 460mm (H)
- Crash test approved