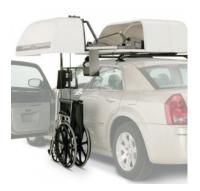

# HOISTING AND STOWING CHAIRTOPPER

Load, transport and retrieve your folding frame wheelchair using a roof top box

The **Chairtopper** is a valet service for your wheelchair. When you get seated into the vehicle, the Chairtopper will take care of your wheelchair with one easy operation. When you are ready to leave at your destination, simply press the push button handset and the Chairtopper will bring your wheelchair back to your door opening position so that you can remain **independent while travelling** to the places you need to be.

The **roof top box design** means that your wheelchair will be safely stored and protected from the elements. Keeping the wheelchair outside of your vehicle means you will always have an **interior free from dirt** or similar from the wheels as well as keeping the full capacity of the interior. The vehicles inside can now be used for what it was designed for, people and luggage.

The Chairtopper is a specifically designed unit for vehicle transport and can be painted to match the vehicles colouring. This product will provide you with the **independence you deserve**.