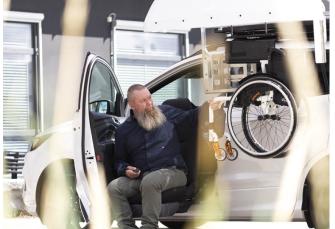

# HOISTING AND STOWING CHAIRTOPPER

Load, transport and retrieve your folding frame wheelchair using a roof top box

The **Chairtopper** is a valet service for your wheelchair. When you get seated into the vehicle, the Chairtopper will take care of your wheelchair with one easy operation. When you are ready to leave at your destination, simply press the push button handset and the Chairtopper will bring your wheelchair back to your door opening position so that you can remain **independent while travelling** to the places you need to be.

The **roof top box design** means that your wheelchair will be safely stored and protected from the elements. Keeping the wheelchair outside of your vehicle means you will always have an **interior free from dirt** or similar from the wheels as well as keeping the full capacity of the interior. The vehicles inside can now be used for what it was designed for, people and luggage.

The Chairtopper is a specifically designed unit for vehicle transport and can be painted to match the vehicles colouring. This product will provide you with the **independence you deserve**.