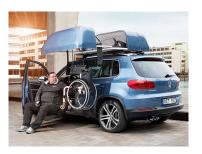

# HOISTING AND STOWING CHAIRTOPPER

Load, transport and retrieve your folding frame wheelchair using a roof top box

The **Chairtopper** is a valet service for your wheelchair. When you get seated into the vehicle, the Chairtopper will take care of your wheelchair with one easy operation. When you are ready to leave at your destination, simply press the push button handset and the Chairtopper will bring your wheelchair back to your door opening position so that you can remain **independent while travelling** to the places you need to be.

The **roof top box design** means that your wheelchair will be safely stored and protected from the elements. Keeping the wheelchair outside of your vehicle means you will always have an **interior free from dirt** or similar from the wheels as well as keeping the full capacity of the interior. The vehicles inside can now be used for what it was designed for, people and luggage.

The Chairtopper is a specifically designed unit for vehicle transport and can be painted to match the vehicles colouring. This product will provide you with the **independence you deserve**.