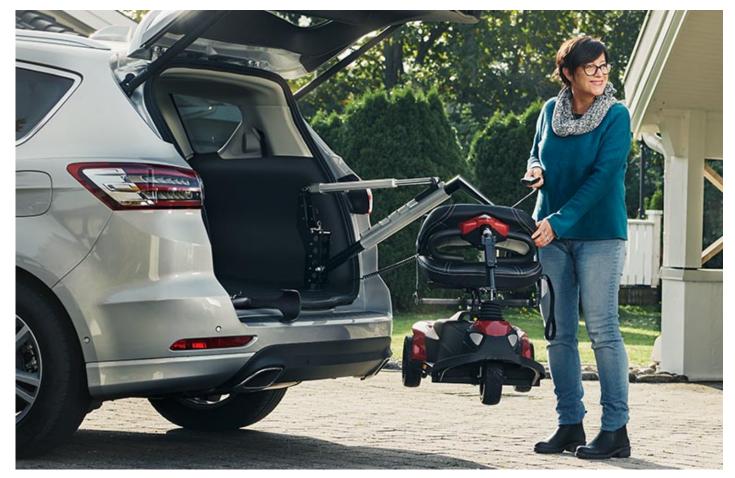

## **HOISTING & STOWING CAROLIFT 100**

The Carolift 100 hoist was designed to be simple to use yet powerful enough to lift any wheelchair, scooter or other mobility device weighing up to 100 kg into the boot of your car. You control the hoist via an intuitive four-button hand control, and it does its job in about a minute.

Via the hand control, the Carolift 100 hoist does all the heavy work for you. It lifts and rotates the cargo into the boot of your car. All you need to do is lend a slight guiding hand. The Carolift 100 hoist does its job very quickly. Loading or unloading your mobility device can be done in around a minute. All movement is at a smooth and constant pace, you'll be in total control all the time.

The clever design of the Carolift 100 shines through in its ease of use. Open your boot, deploy the lift over your mobility device and lower the lift arm. Once within reach, you connect the clever lifting straps. Use as much slack as you need to fit the buckle on the mobility device. Pulling on the loop will tighten both sides simultaneously. Don't worry if the strap is longer on one side. The Carolift 100 will self-balance the load as soon as it leaves the ground.