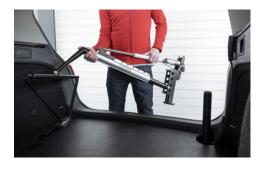

## **HOISTING & STOWING CAROLIFT 100**

The Carolift 100 hoist was designed to be simple to use yet powerful enough to lift any wheelchair, scooter or other mobility device weighing up to 100 kg into the boot of your car. You control the hoist via an intuitive four-button hand control, and it does its job in about a minute.

Via the hand control, the Carolift 100 hoist does all the heavy work for you. It lifts and rotates the cargo into the boot of your car. All you need to do is lend a slight guiding hand. The Carolift 100 hoist does its job very quickly. Loading or unloading your mobility device can be done in around a minute. All movement is at a smooth and constant pace, you'll be in total control all the time.

The clever design of the Carolift 100 shines through in its ease of use. Open your boot, deploy the lift over your mobility device and lower the lift arm. Once within reach, you connect the clever lifting straps. Use as much slack as you need to fit the buckle on the mobility device. Pulling on the loop will tighten both sides simultaneously. Don't worry if the strap is longer on one side. The Carolift 100 will self-balance the load as soon as it leaves the ground.