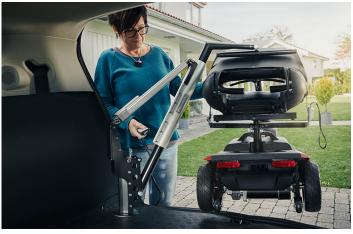

The clever design of the Carolift 100 shines through in its ease of use. Open your boot, deploy the lift over your mobility device and lower the lift arm. Once within reach, you connect the clever lifting straps. Use as much slack as you need to fit the buckle on the mobility device. Pulling on the loop will tighten both sides simultaneously. Don't worry if the strap is longer on one side. The Carolift 100 will self-balance the load as soon as it leaves the ground.