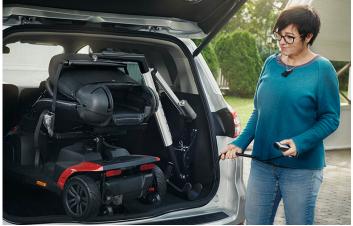

Via the hand control, the Carolift 100 hoist does all the heavy work for you. It lifts and rotates the cargo into the boot of your car. All you need to do is lend a slight guiding hand. The Carolift 100 hoist does its job very quickly. Loading or unloading your mobility device can be done in around a minute. All movement is at a smooth and constant pace, you'll be in total control all the time.

The clever design of the Carolift 100 shines through in its ease of use. Open your boot, deploy the lift over your mobility device and lower the lift arm. Once within reach, you connect the clever lifting straps. Use as much slack as you need to fit the buckle on the mobility device. Pulling on the loop will tighten both sides simultaneously. Don't worry if the strap is longer on one side. The Carolift 100 will self-balance the load as soon as it leaves the ground.