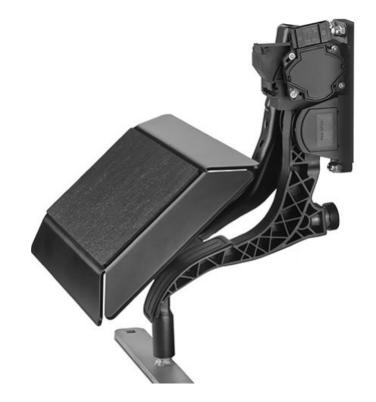

## **VEIGEL PEDAL EXTENSIONS**

The **Veigel Pedal Extensions** can be used to assist the user with their driving capabilities. By adding extra reach to the control pedals of a vehicle, this product ensures everything can be operated safely and accurately.

Pedal extensions reduce the distance to the pedals by 50 to 100 mm. They are individually adjustable. Removable within seconds, without the use tools. Installation sets tailored to your needs.