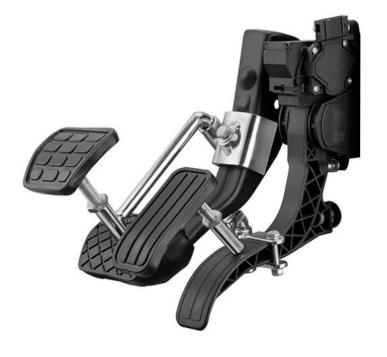

## **VEIGEL PEDAL EXTENSIONS**

The **Veigel Pedal Extensions** can be used to assist the user with their driving capabilities. By adding extra reach to the control pedals of a vehicle, this product ensures everything can be operated safely and accurately.

Pedal extensions reduce the distance to the pedals by 50 to 100 mm. They are individually adjustable. Removable within seconds, without the use tools. Installation sets tailored to your needs.