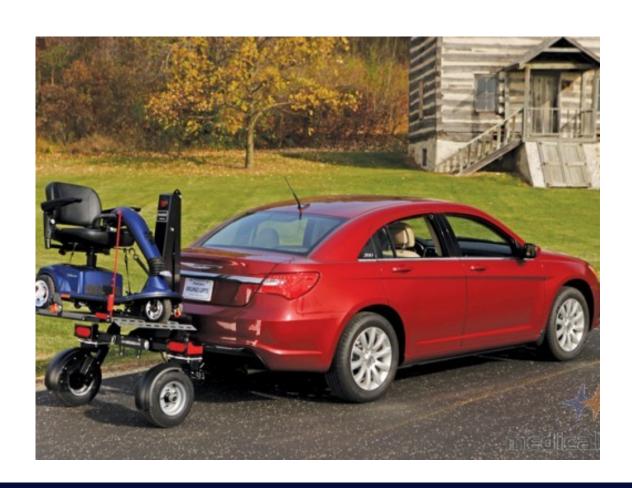

#### **CHARIOT MOBILITY TRAILER**

The Chariot Mobility Trailer is a lift on wheels with its own independent suspension to carry the load.

The Chariot Mobility Trailer has been designed with ease of operation in mind. Simply bring the platform down to the ground with the push of a button and drive your mobility device right onto the platform. Once on the platform, push the button to raise it back up to the right height and secure your mobility device to the platform. The Chariot Mobility Trailer is also equipped with 360° degree wheels and has a solid hitch connection, which means you don't need to know how to reverse a trailer, as the Chariot goes in whichever direction you go.