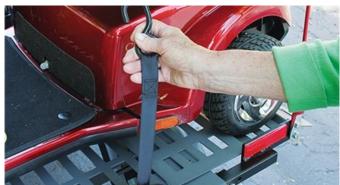

#### **FEATURES**

- Power up/down platform with single button operation
- Independent suspension with 360° degree swivel wheels
- Retractable self-tensioning belts with one-hand operation
- Can carry up to 159kgs of load