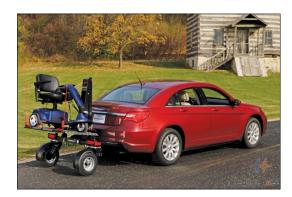

#### **CHARIOT MOBILITY TRAILER**

The Chariot Mobility Trailer is a lift on wheels with its own independent suspension to carry the load.

The Chariot Mobility Trailer has been designed with ease of operation in mind. Simply bring the platform down to the ground with the push of a button and drive your mobility device right onto the platform. Once on the platform, push the button to raise it back up to the right height and secure your mobility device to the platform. The Chariot Mobility Trailer is also equipped with 360° degree wheels and has a solid hitch connection, which means you don't need to know how to reverse a trailer, as the Chariot goes in whichever direction you go.

- Loading Capacity: 159kgs
- 69cms
- Max Mobility Device Wheelbase: 97.8cms
- Hitch Height: 22 to 41cms

- Reduces the effort required for hoisting and stowing your mobility device
- Provides you with the independence you deserve when travelling to and from your destination

### **SPECIFICATIONS**

Max Mobility Device Width: