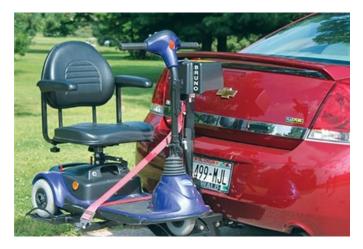

#### **CHARIOT MOBILITY TRAILER**

The Chariot Mobility Trailer is a lift on wheels with its own independent suspension to carry the load.

The Chariot Mobility Trailer has been designed with ease of operation in mind. Simply bring the platform down to the ground with the push of a button and drive your mobility device right onto the platform. Once on the platform, push the button to raise it back up to the right height and secure your mobility device to the platform. The Chariot Mobility Trailer is also equipped with 360° degree wheels and has a solid hitch connection, which means you don't need to know how to reverse a trailer, as the Chariot goes in whichever direction you go.