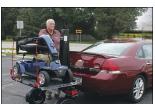

#### **CHARIOT MOBILITY TRAILER**

The Chariot Mobility Trailer is a lift on wheels with its own independent suspension to carry the load.

The Chariot Mobility Trailer has been designed with ease of operation in mind. Simply bring the platform down to the ground with the push of a button and drive your mobility device right onto the platform. Once on the platform, push the button to raise it back up to the right height and secure your mobility device to the platform. The Chariot Mobility Trailer is also equipped with 360° degree wheels and has a solid hitch connection, which means you don't need to know how to reverse a trailer, as the Chariot goes in whichever direction you go.