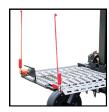

#### **CHARIOT MOBILITY TRAILER**

The Chariot Mobility Trailer is a lift on wheels with its own independent suspension to carry the load.

The Chariot Mobility Trailer has been designed with ease of operation in mind. Simply bring the platform down to the ground with the push of a button and drive your mobility device right onto the platform. Once on the platform, push the button to raise it back up to the right height and secure your mobility device to the platform. The Chariot Mobility Trailer is also equipped with 360° degree wheels and has a solid hitch connection, which means you don't need to know how to reverse a trailer, as the Chariot goes in whichever direction you go.

#### **FEATURES**

- Power up/down platform with single button operation
- Independent suspension with 360° degree swivel wheels
- Retractable self-tensioning belts with one-hand operation
- Can carry up to 159kgs of load