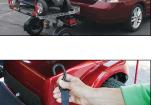

#### **CHARIOT MOBILITY TRAILER**

The Chariot Mobility Trailer is a lift on wheels with its own independent suspension to carry the load.

The Chariot Mobility Trailer has been designed with ease of operation in mind. Simply bring the platform down to the ground with the push of a button and drive your mobility device right onto the platform. Once on the platform, push the button to raise it back up to the right height and secure your mobility device to the platform. The Chariot Mobility Trailer is also equipped with 360° degree wheels and has a solid hitch connection, which means you don't need to know how to reverse a trailer, as the Chariot goes in whichever direction you go.

#### **FEATURES**

- Power up/down platform with single button operation
- Independent suspension with 360° degree swivel wheels
- Retractable self-tensioning belts with one-hand operation
- Can carry up to 159kgs of load